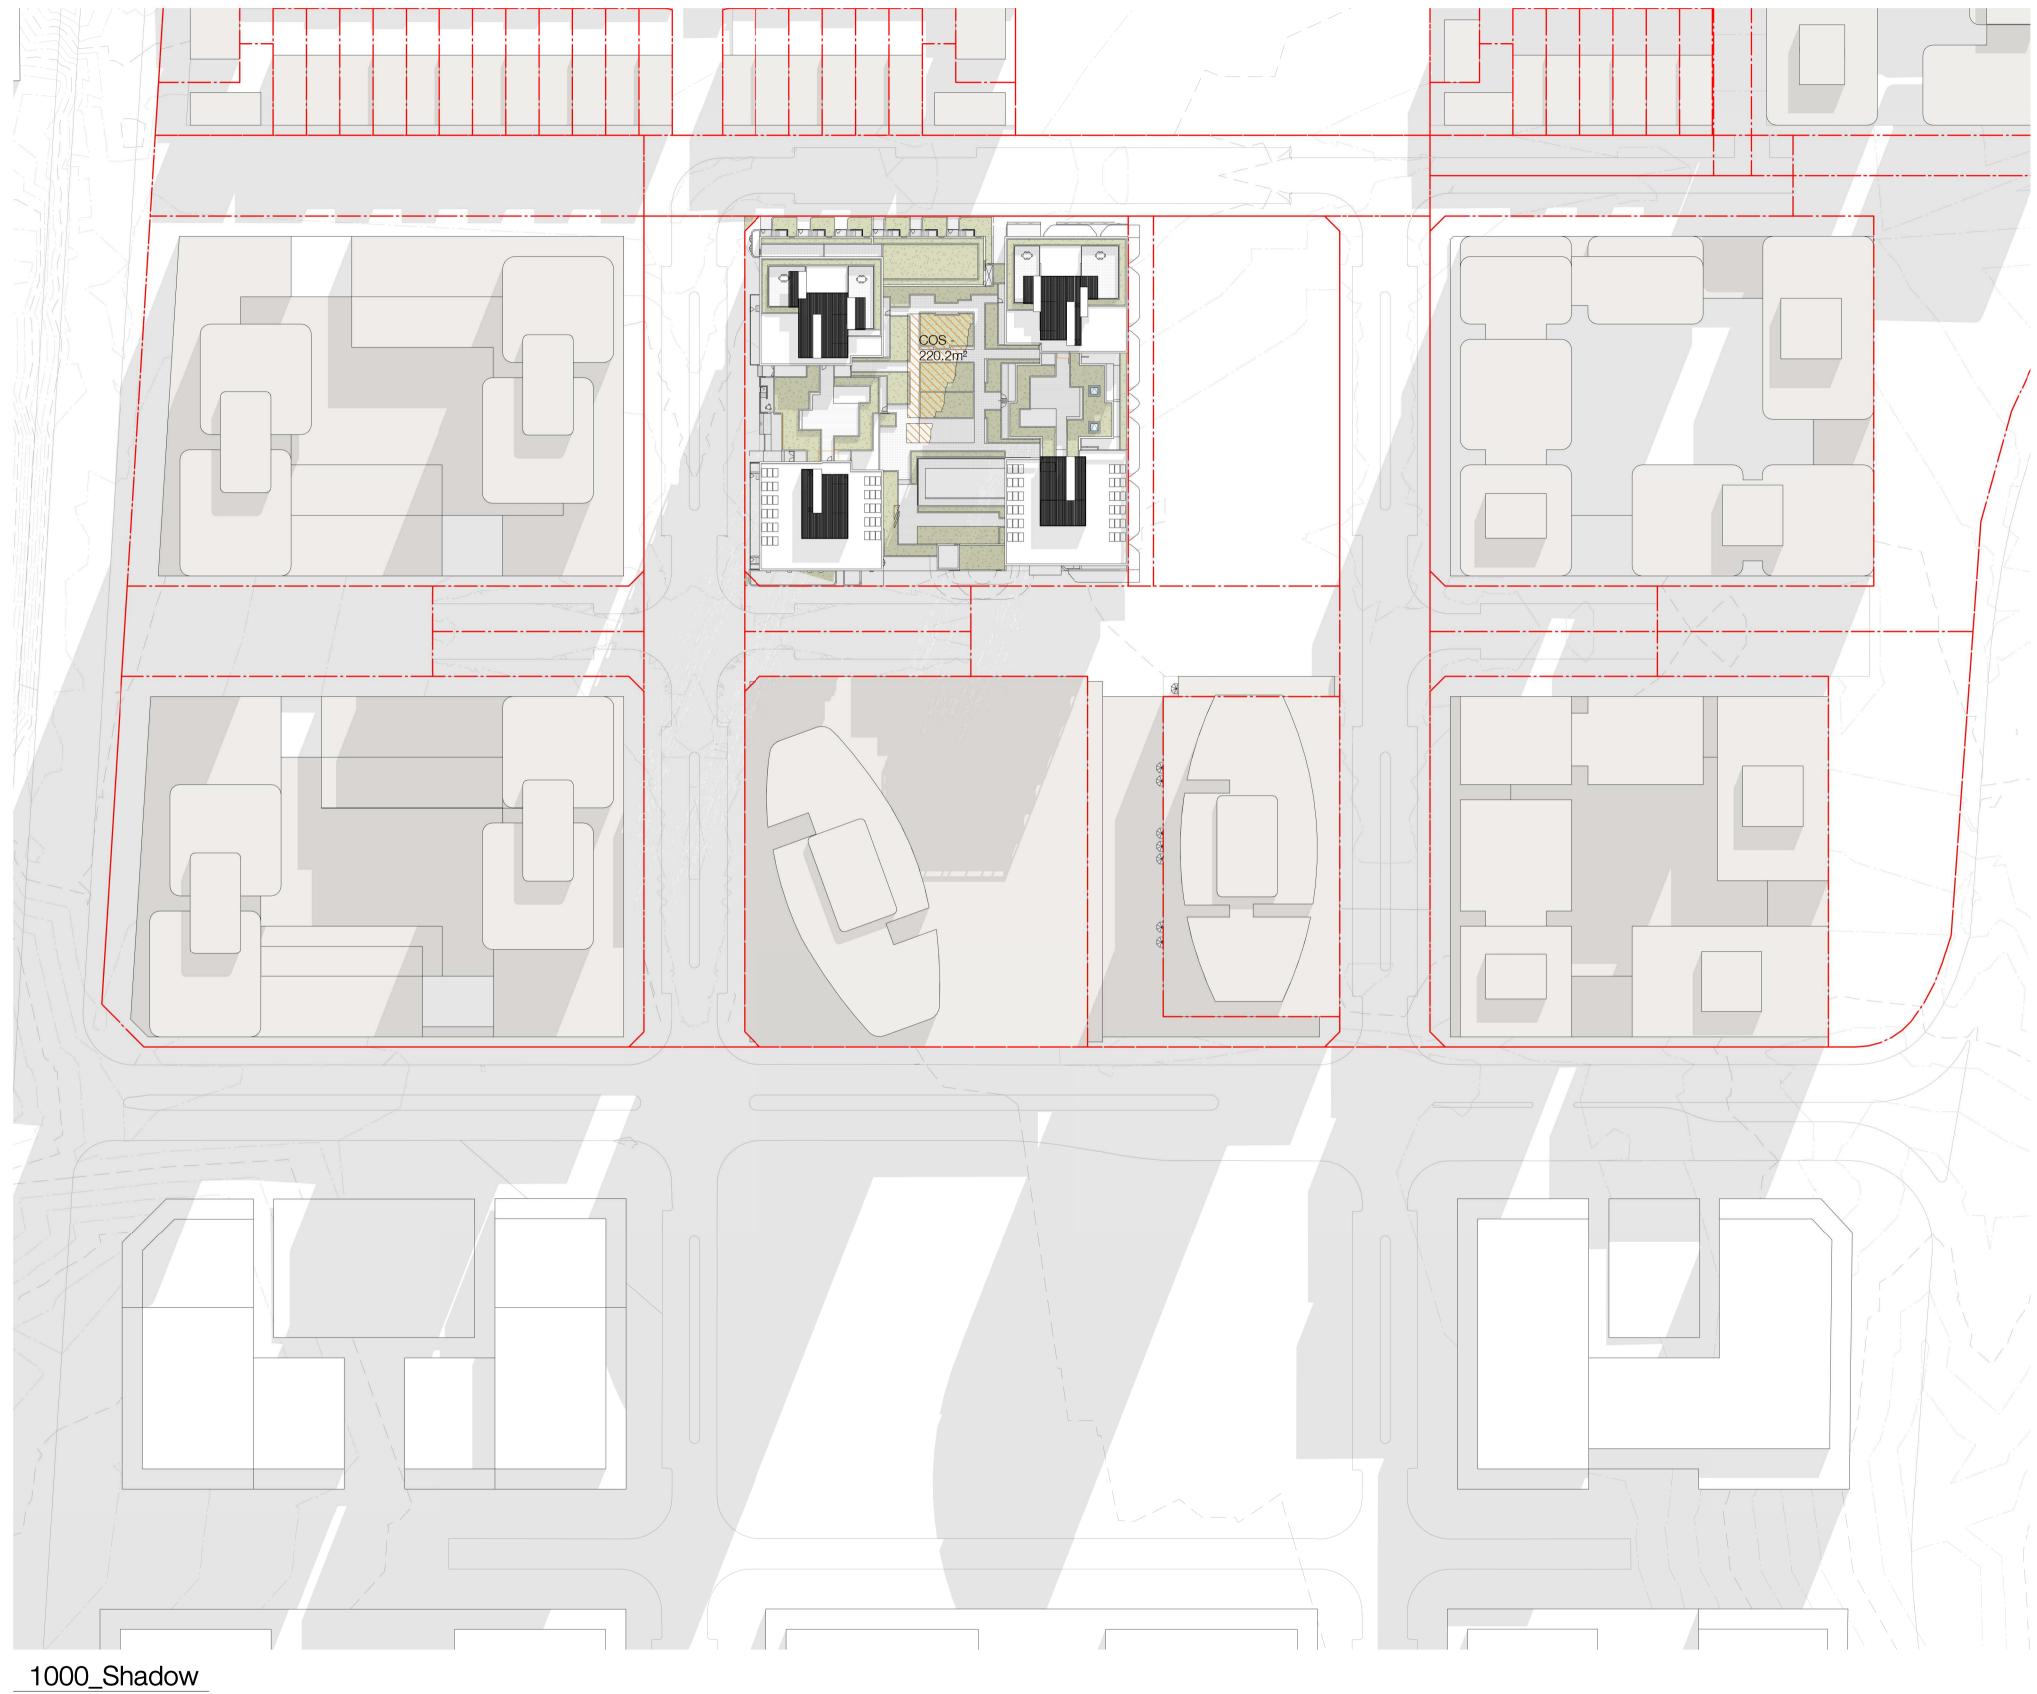

Nominated Architects: Adam Haddow-7188 | John Pradel-7004 Nominated Architects: Adam Haddow-7188 | John Pradel-7004

BATA PAGEWOOD - LOT E

Drawing Name SHADOW DIAGRAM 1000

DA-3011

| for des     | sign development ar | purposes after the grant of development consent |                                                       |
|-------------|---------------------|-------------------------------------------------|-------------------------------------------------------|
| Date        | Scale               | Sheet Size                                      |                                                       |
| 2021.08.26  | 1:750               | @ A1                                            |                                                       |
| Drawn       | Chk.                | Job No.                                         | SJB Architects                                        |
| JG          | NH                  | 6354                                            | L2, 490 Crown St<br>Surry Hills NSW<br>2010 Australia |
| Drawing No. |                     | Revision                                        |                                                       |